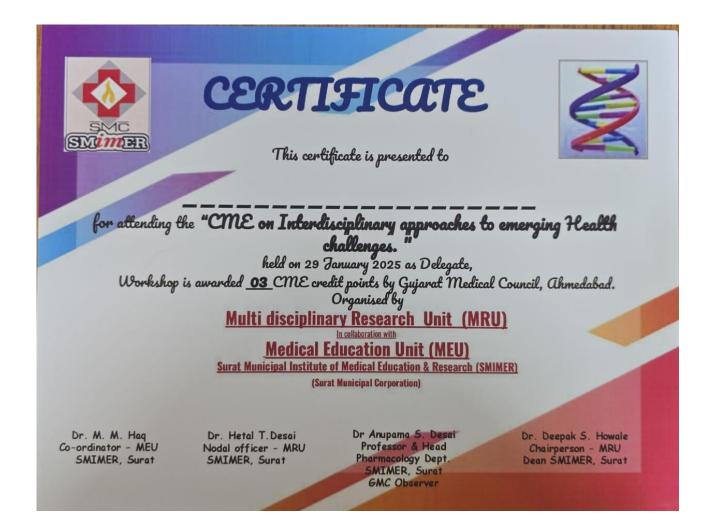

# CME Report: "Interdisciplinary Approaches to Emerging Health Challenges"

#### **Program Details:**

- > Date and Time: 29th January 2025, 10:00 PM to 6:00 PM
- > Duration: 8 hours
- > Venue: Lecture Hall, A-Block, SMIMER
- Organizers: Multidisciplinary Research Unit MRU SMIMER in collaboration with Medical Education Unit (MEU)

**Organizing Committee** 

- > Dr. Deepak S. Howale, Dean SMIMER
- Dr. Hetal Desai, Nodal officer, MRU Dr. Avani Kasture, Scientist-II, MRU Dr. Silver Panchal, Scientist-I, MRU
- > Dr. M. M. Haq, Co-ordinator, MEU

#### GMC Observer: Dr. Anupama Desai, HoD Pharmacology, SMIMER