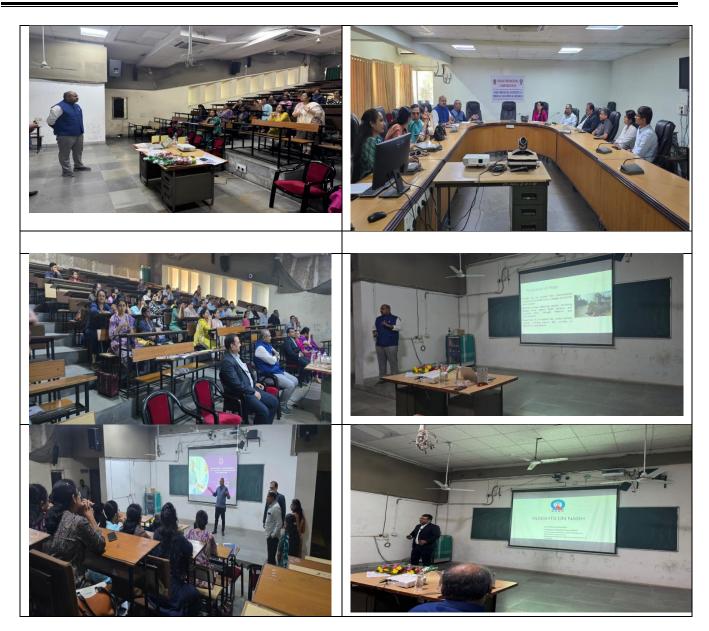

# **MULTI-DISCIPLINARY RESEARCH UNIT (MRU)**

(Established under ICMR, Department of Health Research, Government of India, New Delhi)

**Photographs:** 

(Surat Municipal Corporation)

Opp. Bombay Market, Umarwada, Surat-395010, Gujarat, India

#### **Key Highlights:**

**Speakers:** 

- > Inauguration: Dean, SMIMER (10:00 am 10:15 am)
- Introduction to MRU and Research Methodology: Dr. Hetal Desai, Nodal Officer, MRU (10:15 am - 11:00 am)
- Round Table Conference: HoD's of SMIMER with guest speakers (11:00 am - 12:30 pm)

**Lecture Sessions:** 

Phage Therapy: Dr. Dolatsinh Zala, Associate Professor, Gujarat Technological University (2:00 pm - 3:00 pm)

(Surat Municipal Corporation) Opp. Bombay Market, Umarwada, Surat-395010, Gujarat, India

# **MULTI-DISCIPLINARY RESEARCH UNIT (MRU)**

(Established under ICMR, Department of Health Research, Government of India, New Delhi)

- Next-Generation Low-Cost Diagnostics: Dr. Alok Pandya, Assistant Professor, Institute of Advanced Research (3:15 pm -4:15 pm)
- Achieving Excellence: Dr. Mahesh Kakadiya, Hospital and Quality Consultant, (4:15 pm - 5:15 pm)
- > Open Forum: 5:15 pm 6:00 pm