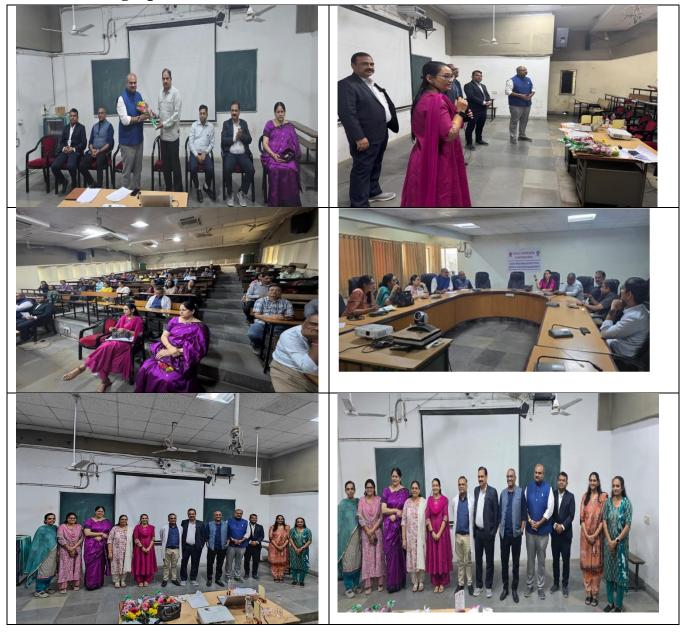

# **MULTI-DISCIPLINARY RESEARCH UNIT (MRU)**

(Established under ICMR, Department of Health Research, Government of India, New Delhi)

**Photographs:** 

(Surat Municipal Corporation)

Opp. Bombay Market, Umarwada, Surat-395010, Gujarat, India