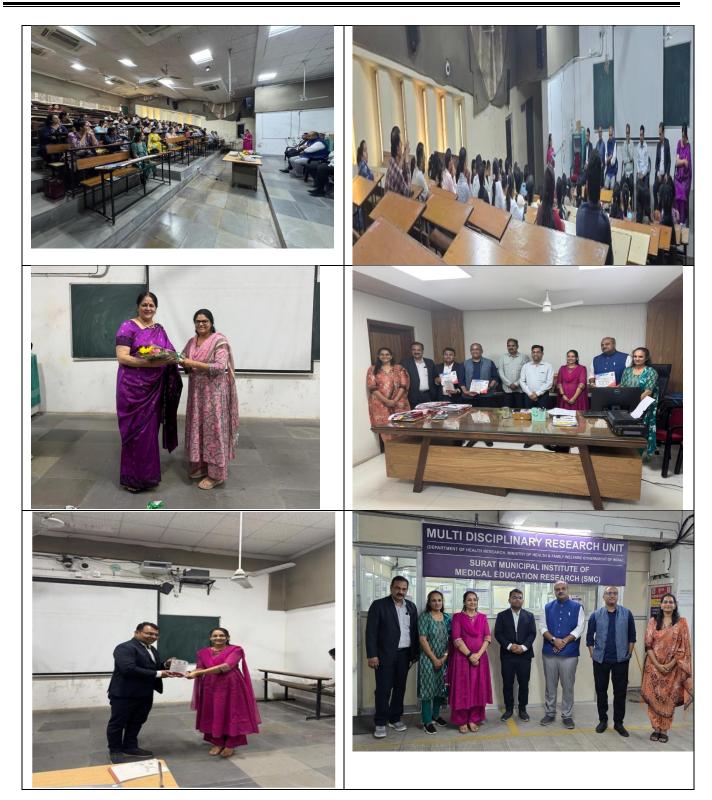

# **MULTI-DISCIPLINARY RESEARCH UNIT (MRU)**

(Established under ICMR, Department of Health Research, Government of India, New Delhi)

**Photographs:** 

(Surat Municipal Corporation)

Opp. Bombay Market, Umarwada, Surat-395010, Gujarat, India

**Organizing Committee** 

- > Dr. Deepak S. Howale, Dean SMIMER
- Dr. Hetal Desai, Nodal officer, MRU Dr. Avani Kasture, Scientist-II, MRU Dr. Silver Panchal, Scientist-I, MRU
- > Dr. M. M. Haq, Co-ordinator, MEU

#### GMC Observer: Dr. Anupama Desai, HoD Pharmacology, SMIMER