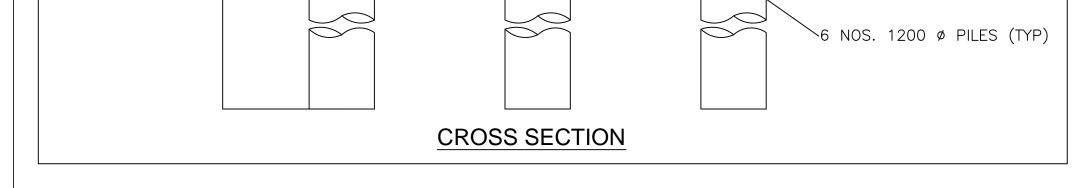

## " Shri Veer Durgadas Rathod ' Railway Over Bridge at Railway Culvert No. 436 DINDOLI MAIN ROAD UDHNA INDUSTRIAL ESTATE ROAD NO.3 8 SPANS CONTINUOUS OF 22.40M EACH 88.708 M SPAN OF 20.13 68.574 127482 SOLID F 1.815 M 2.13 L LOOP LINE -R.E.S. WALL -R.E.S. WAL PROPOSED FILLING TO BE DONE AS P11 (A/R) P14 P12 P20 P13 P10 Þ9 (P8) P5 🖻 (A/L) (P7) (P6) SECTIONAL ELEVATION 10200 (12429) 7500 (9139) (CARRIAGEWAY) 1500 (609) (1828)(609)CRASH BARRIER (244)DECK SLAB ГООТРАТӇ 75mm WEARING COAT 2% SLOPE 2% SLOPE <u>,,,,,,</u> 1815 G.I. WATER SPOUTS 240 PSC GIRDER 19.522 RL NEOPRENE BEARING - R.C.C. PEDESTALS 300 (1114) (2924)(2924)(2924)(1114)PIER CAP SQUARE CAPITALS (1200X1200X200)9027 <u>(4387)</u> <u>(4387)</u> (SOUTH SIDE) 11000) (NORTH SIDE) SOLID CIRCULAR PIERS 1000 Ø (TYP) G.L RAIL TOP RL.13.450 (292)500 PILE CAP 875.0 24300 8500 (10360) 150 THK. P.C.C. LEVELLING COURSE (4387)(4387)