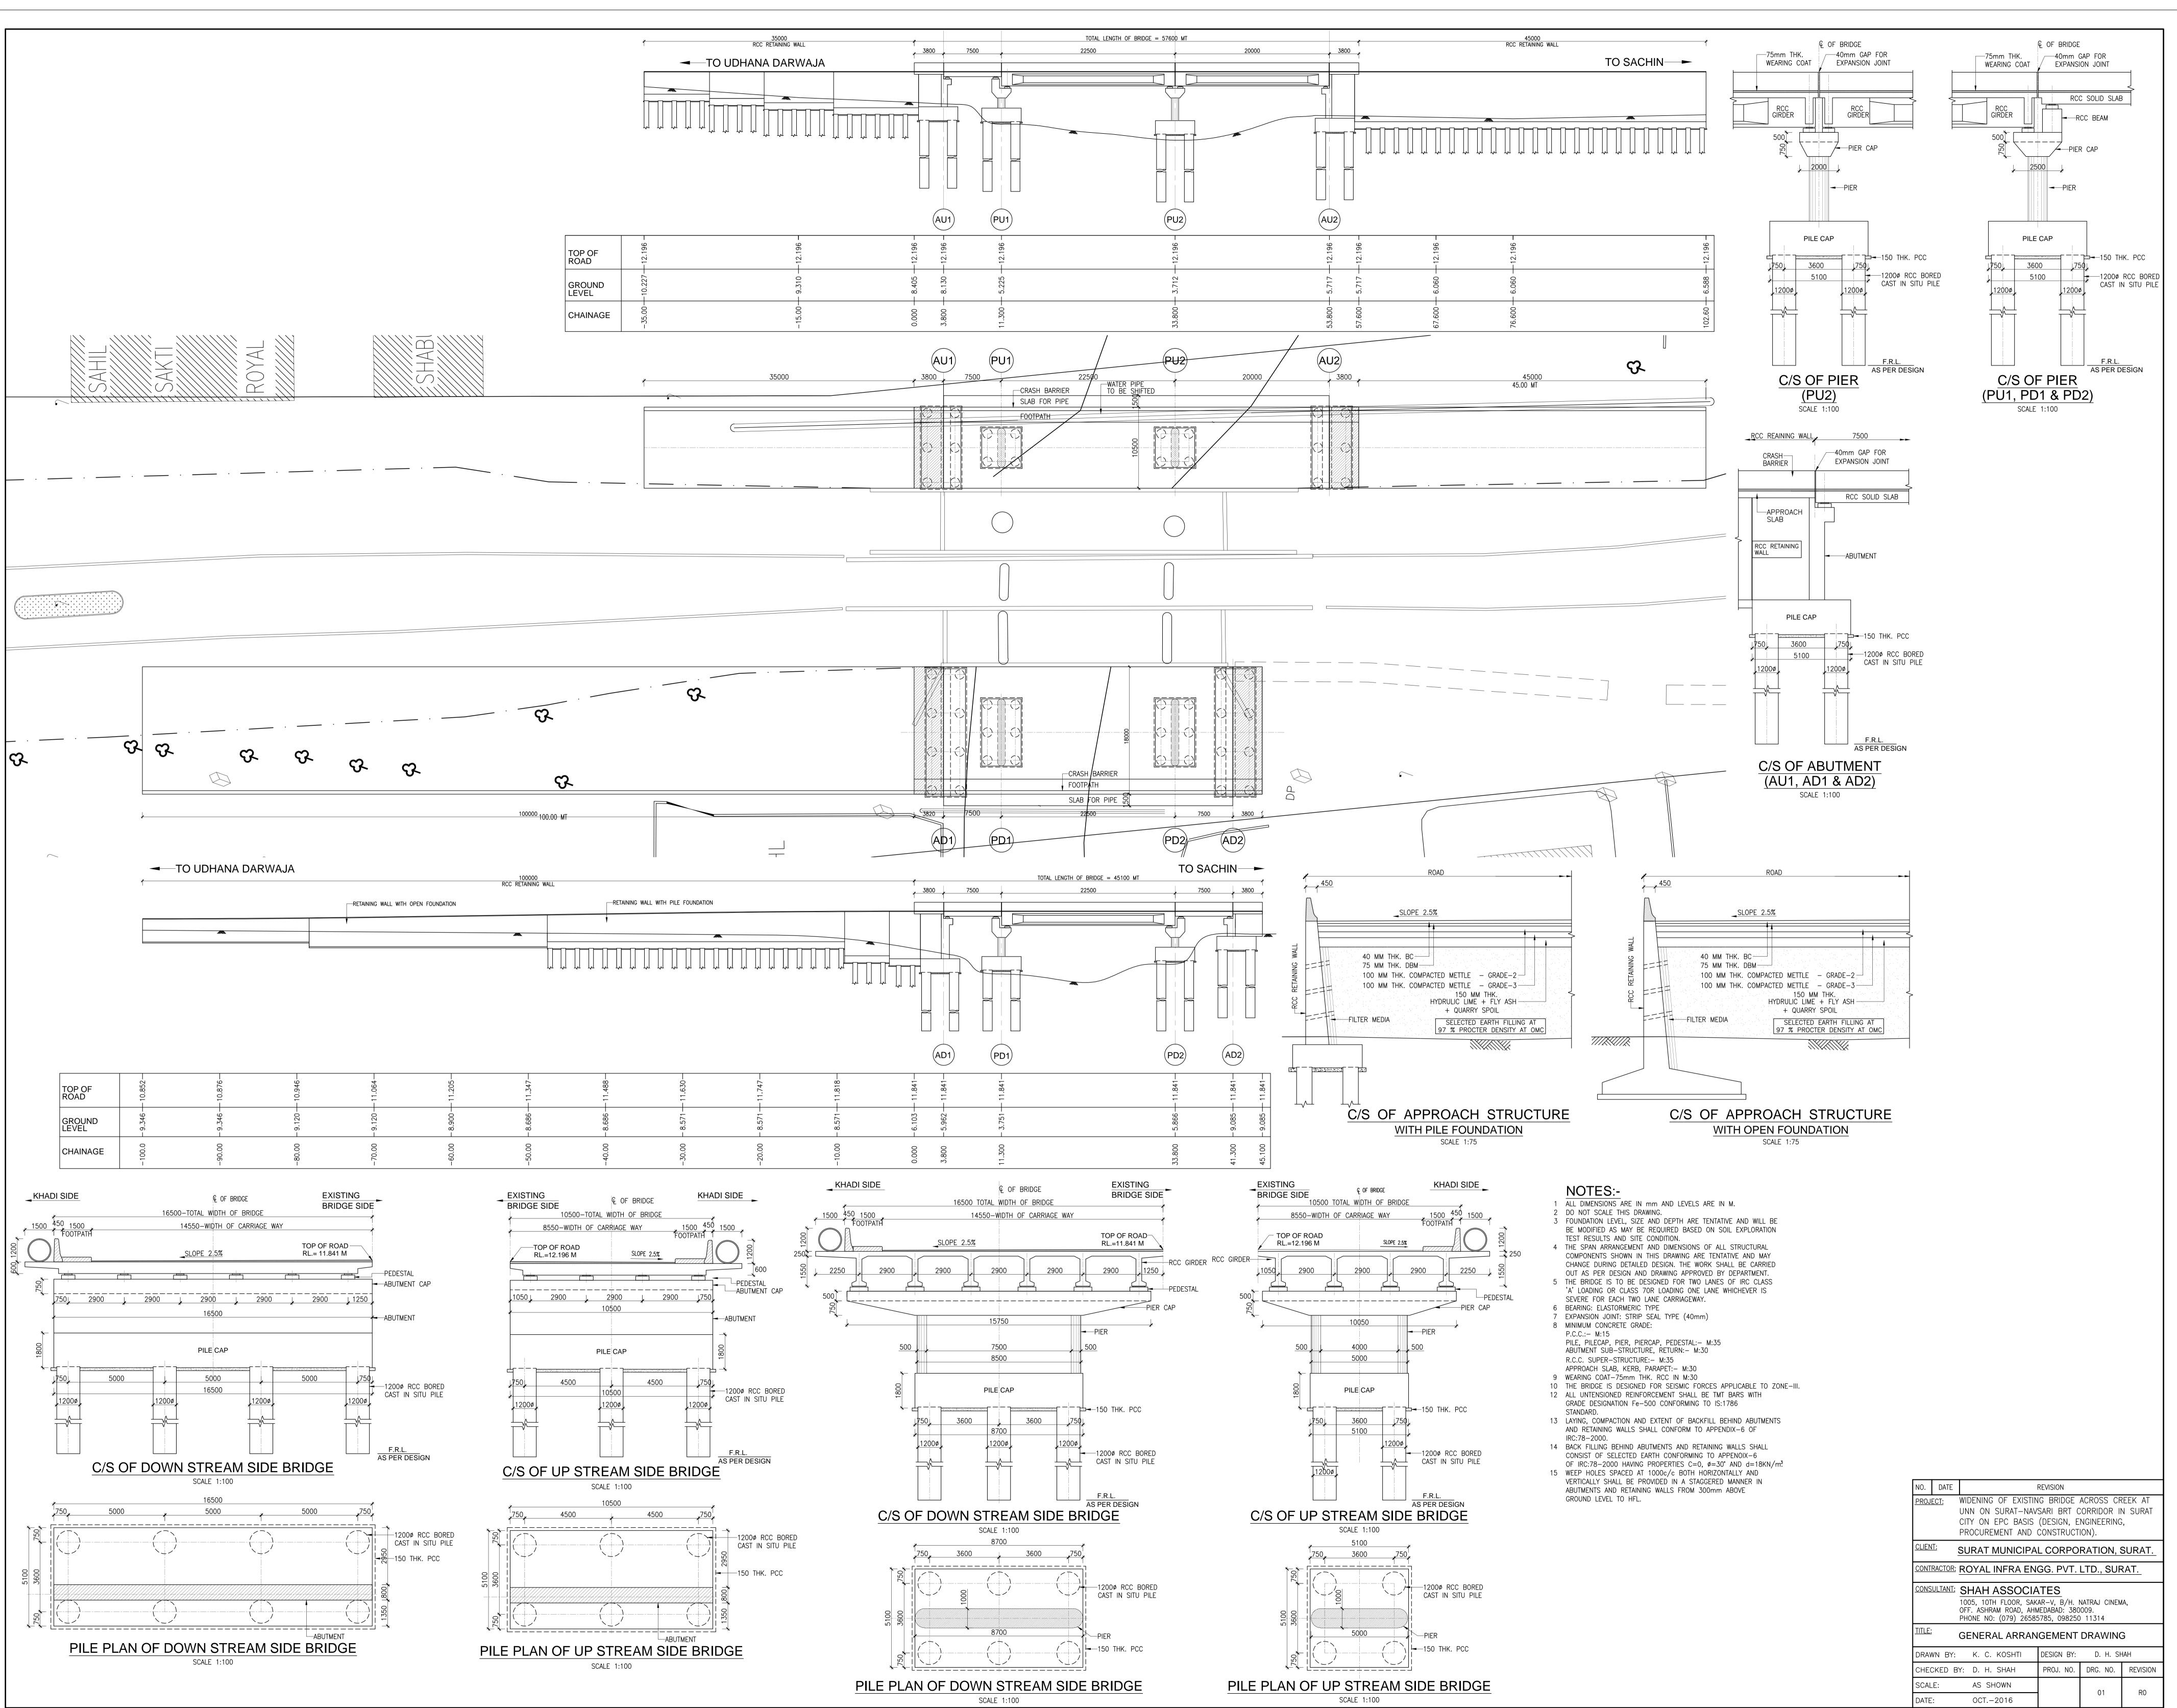

| NO.                                                                                                                                                                | DATE |                                                                                                                                                                        | REVISION   |          |          |
|--------------------------------------------------------------------------------------------------------------------------------------------------------------------|------|------------------------------------------------------------------------------------------------------------------------------------------------------------------------|------------|----------|----------|
| PROJECT:                                                                                                                                                           |      | WIDENING OF EXISTING BRIDGE ACROSS CREEK AT<br>UNN ON SURAT-NAVSARI BRT CORRIDOR IN SURAT<br>CITY ON EPC BASIS (DESIGN, ENGINEERING,<br>PROCUREMENT AND CONSTRUCTION). |            |          |          |
| <u>CLIENT:</u> SURAT MUNICIPAL CORPORATION, SURAT.                                                                                                                 |      |                                                                                                                                                                        |            |          |          |
| CONTRACTOR: ROYAL INFRA ENGG. PVT. LTD., SURAT.                                                                                                                    |      |                                                                                                                                                                        |            |          |          |
| CONSULTANT:<br>SHAH ASSOCIATES<br>1005, 10TH FLOOR, SAKAR-V, B/H. NATRAJ CINEMA,<br>OFF. ASHRAM ROAD, AHMEDABAD: 380009.<br>PHONE NO: (079) 26585785, 098250 11314 |      |                                                                                                                                                                        |            |          |          |
| TITLE: GENERAL ARRANGEMENT DRAWING                                                                                                                                 |      |                                                                                                                                                                        |            |          |          |
| DRAWN BY: K. C. KOSHTI                                                                                                                                             |      | DESIGN BY:                                                                                                                                                             | D. H. SHAH |          |          |
| CHECKED BY: D. H. SHAH                                                                                                                                             |      |                                                                                                                                                                        | PROJ. NO.  | DRG. NO. | REVISION |
| SCAL                                                                                                                                                               | -E:  | AS SHOWN                                                                                                                                                               |            | 01       | RO       |
| DATE                                                                                                                                                               | :    | OCT2016                                                                                                                                                                |            |          |          |