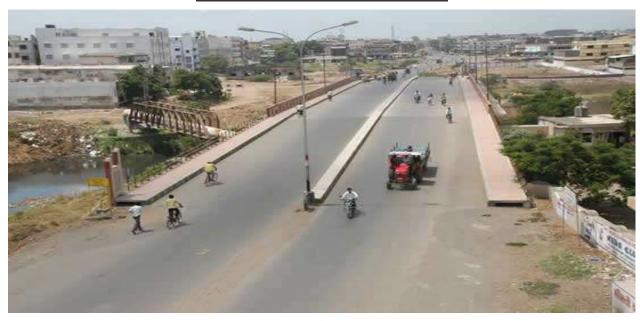

## Construction of bridge across Mithikhadi on 36 mt. TP road near Model Township, Dumbhal in Surat

| Tr . | i e                          |                                          | 1                                                                        |
|------|------------------------------|------------------------------------------|--------------------------------------------------------------------------|
| 1.   |                              |                                          | On road joining Dumbhal & Limbayat on Mithi khadi near Model<br>Township |
| 2.   | River/Nala/Creek             |                                          | Creek bridge                                                             |
| 3.   | Lane                         |                                          | 2 up & 2 down lane (4 - lane)                                            |
| 4.   | Year of Construction         |                                          | March - 05                                                               |
| 5.   | Cost                         |                                          | Rs. 209.54 Lacs                                                          |
| 6.   | Details of Bridge:           |                                          |                                                                          |
|      | 1                            | Length of bridge between ends of decking | 68.30 mt.                                                                |
|      | 2                            | Width of Bridge                          | 22.320 mt                                                                |
|      | 3                            | No. of spans                             | Three                                                                    |
|      | 4                            | Span length                              | 2 x 20 mt. + 1 x 28.0 mt.                                                |
|      | 5                            | Carriage way                             | 7.5 mt. +7.5 mt                                                          |
|      | 6                            | Lenght of returns                        | 7.75 mt + 7.75 mt                                                        |
| 7.   | (i) Design Discharge         |                                          | N.A.                                                                     |
|      | (ii) Design H.F.L.           |                                          | 9.60 mt.                                                                 |
|      | (iii) Type of Bridge         |                                          | High Level bridge                                                        |
|      | (iv) Finished Road Top Level |                                          | 13.065 mt.                                                               |
| 8.   | Structural details :         |                                          |                                                                          |
|      | (i) Foundation               |                                          | Pile Foundation                                                          |
|      | (ii) Substructure            |                                          | RCC Circular single pier                                                 |
|      | (iii) Superstructure         |                                          | RCC I Girder                                                             |
|      | (iv) General items           |                                          | RCC parapet                                                              |
| 9.   | Name of Contractor           |                                          | M/s. Rachana Construction Co., Mehsana                                   |
| 10.  | Name of Design Consultant    |                                          | Jignesh B. Gandhi, Casad Consutant, Ahmedabad.                           |