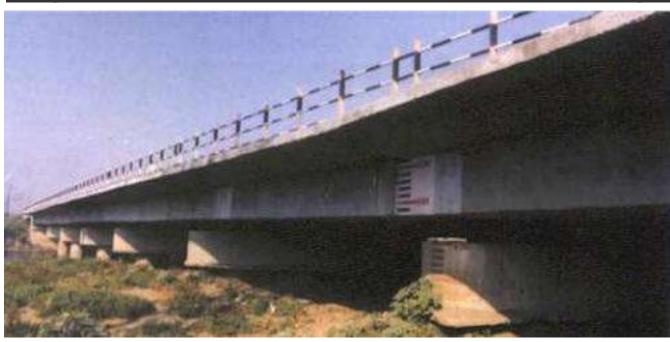

## Bridge across Kankara Khadi near South Zone Office (Revanagar)

| 1.  | Location               | From Surat Navsari Road to Revanagar industrial Society                                                |
|-----|------------------------|--------------------------------------------------------------------------------------------------------|
| 2.  | River/Nala/Creek       | Kankara khadi                                                                                          |
| 3.  | Lane                   | Four lane                                                                                              |
| 4.  | Year of construction   | 1997                                                                                                   |
| 5.  | Cost                   | Rs.149.62 Lacs                                                                                         |
| 6.  | Details of Bridge      |                                                                                                        |
|     | (i) Length of Bridge   | 77 mtr.                                                                                                |
|     | (ii) Width of bridge   | 19.591 mtr                                                                                             |
|     | (iii) Number of span   | Seven                                                                                                  |
|     | (iv) Span Length       | 11 mtr.                                                                                                |
|     | (v) Carriage Way       | 2x7.5 mtr. + 1.20 mtr.wide footpath on both side.                                                      |
|     | (vi) Length of Returns | Right side -40.00 mtr.<br>Lift Side : 40.00 mtr.                                                       |
| 7.  | (i)Design Discharge    | 1050 Cumecs                                                                                            |
|     | (ii) Design H.F.L.     | R.L.6.40 mtr.                                                                                          |
|     | (iii) Type of bridge   | Submersible bridge.                                                                                    |
|     | (iv) F.R.L.            | R.L. + 7.425 mtr.                                                                                      |
| 8.  | Structural Details :   |                                                                                                        |
|     | (i) Foundation.        | R.C.C. bored cast in situ piles 1200 mm dia                                                            |
|     | (ii) Substructure      | R.C.C. piles extended to directly suport deck on pilecap.                                              |
|     | (iii) Superstructure   | R.C.C. solid slab deck simply supported on elastomeric bearings.                                       |
|     | (iv) General Items     | Post and pipe rails. The bridge also has provision for carrying 2 Nos. 1000 mm dia water supply mains. |
| 9.  | Name of Contractor     | M/s. Sona Builders, Surat.                                                                             |
| 10. | Name of Consultant     | Multi Media Consulting Engineers, Ahmedabad.                                                           |