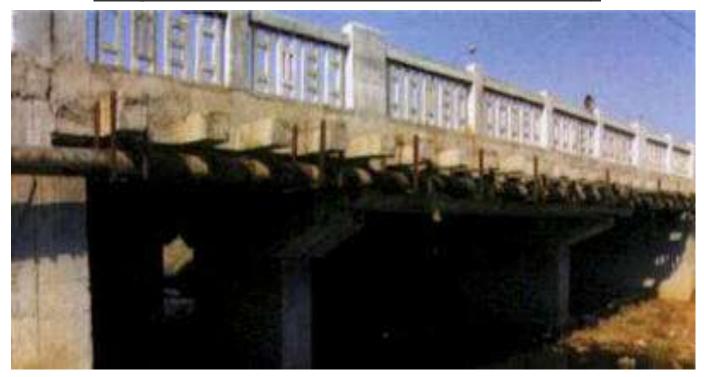

## Bridge across Bhedwad Khadi near B.R.C. Colony

| 1.  | Location                                     | Road from Udhana darwaja to Navsari.                                                         |
|-----|----------------------------------------------|----------------------------------------------------------------------------------------------|
| 2.  | River/Nala/Creek                             | Bhedwad khadi                                                                                |
| 3.  | Lane                                         | Four lane + Existing two lane                                                                |
| 4.  | Year of construction                         | 1992-1997(Additional two lane on both side)                                                  |
| 5.  | Cost                                         | Rs.8.50 Lacs(92)/34.8 lacs                                                                   |
| 6.  | Details of Bridge                            |                                                                                              |
|     | (i) Length of Bridge between ends of decking | 24 mtr. (Skew)                                                                               |
|     | (ii) Width of Bridge                         | 10.836 mtr-Additional Bridge, 8.343 mtr-Existing Bridge                                      |
|     | (iii) Number of span                         | Three                                                                                        |
|     | (iv) Span Length                             | 1 x 12 mtr. + 2 x 6 mtr.                                                                     |
|     | (v) Carriage Way                             | 2 lane carriage way added to have 4 lane bridge. Another 4 lane added(Two lane on each side) |
|     | (vi) Length of Returns                       |                                                                                              |
| 7.  | (i)Design Discharge                          | 100.00 Cumecs                                                                                |
|     | (ii) Design H.F.L.                           | R.L. 7.29 mtr.                                                                               |
|     | (iii) Type of bridge                         | High Level bridge                                                                            |
|     | (iv) F.R.L.                                  | (+) 9.12 mtr.                                                                                |
| 8.  | Structural Details :                         |                                                                                              |
|     | (i) Foundation.                              | Open type Foundation.                                                                        |
|     | (ii) Substructure                            | R.C.C. M-20 piers.                                                                           |
|     | (iii) Superstructure                         | R.C.C. M-20 solid slab deck simply supported.                                                |
|     | (iv) General Items                           | R.C.C. M-20 precast parapets.                                                                |
| 9.  | Name of Contractor                           | Desai Construction, Surat - 1992.                                                            |
|     |                                              | M/s. C.R.Patel, Surat. (both sides) - 1997                                                   |
| 10. | Name of Consultant                           | Multi Media Consulting Engineers, Ahmedabad.                                                 |