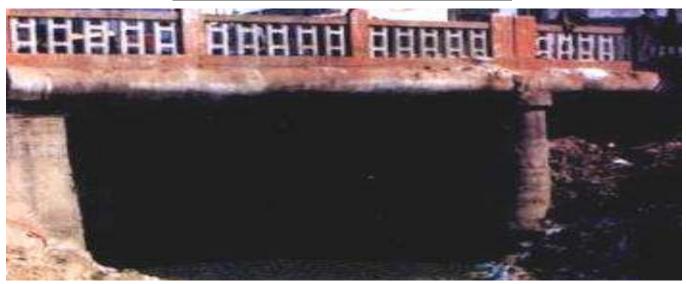

## Bridge across creek near Ved Darwaja

| 1.  | Location                                        | Road from Surat City to Singanpore                                                    |
|-----|-------------------------------------------------|---------------------------------------------------------------------------------------|
| 2.  | River/Nala/Creek                                | Local creek                                                                           |
| 3.  | Lane                                            | Four                                                                                  |
| 4.  | Year of construction                            | 1989                                                                                  |
| 5.  | Cost                                            | Rs.11.71 Lacs                                                                         |
| 6.  | Details of Bridge                               |                                                                                       |
|     | (i) Length of Bridge between ends of<br>decking | 12.50 mtr.                                                                            |
|     | (ii) Width of Bridge                            | 21.260 mtr                                                                            |
|     | (iii) Number of span                            | Тwo                                                                                   |
|     | (iv) Span Length                                | 7.5 mtr. + 5.0 mtr.                                                                   |
|     |                                                 | 7.5 mtr. + 7.5 mtr. + 1.805 mtr. Wide footpath on both sides, 1.5 mtr. Central verge. |
|     | (vi) Length of Returns                          | Left side -                                                                           |
|     |                                                 | Right side - 6.5 mtr.                                                                 |
| 7.  | (i)Design Discharge                             | 90.00 Cumecs                                                                          |
|     | (ii) Design H.F.L.                              | +8.40 mtr                                                                             |
|     | (iii) Type of bridge                            | Submersible bridge                                                                    |
|     | (iv) F.R.L.                                     | +8.40 mtr                                                                             |
| 8.  | ructural Details                                |                                                                                       |
|     | (i) Foundation                                  | Open foundation for piers and abutment.                                               |
|     | (ii) Substructure                               | Mass concrete M-10 pier and gravity type mass concrete abutments have been provided.  |
|     | (iii) Superstructure                            | R.C.C.M-20 solid slab simply supported suitable for submergence.                      |
|     | (iv) General Items                              | R.C.C. M-20 parapet.                                                                  |
| 9.  | Name of Contractor                              | Dharmshi Premji & Co., Surat.                                                         |
| 10. | Name of Consultant                              | Multi Media Consulting Engineers, Ahmedabad.                                          |